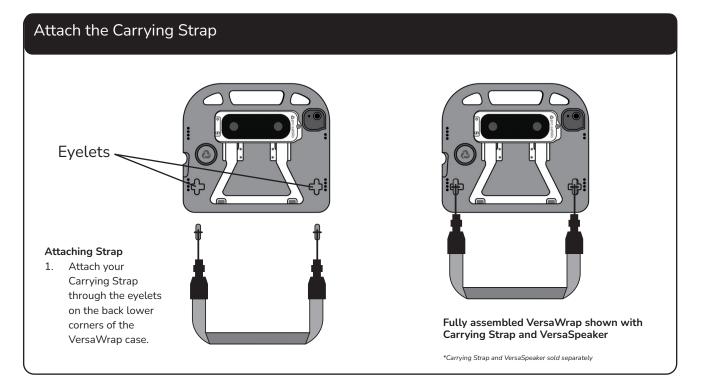

# Home wrap. School wrap. Play wrap. VERSAWRAP™

**USER GUIDE** 

# VersaWrap Assembly



AirTag sold separately

### **Preparing Wrap**

 Remove the marked black plastic insert inside the VersaWrap and properly dispose.

### Install Tracking Tag

 Before inserting your iPad: Place your optional Apple AirTag™ in the location shown above.



### Wrap Your iPad

- 1. Insert iPad towards the bottom right-hand corner.
- Carefully begin to wrap the edges until the iPad is fully enclosed by the VersaWrap.



# Support

## Contact us for Support



Visit prc-saltillo.com/versa



Email versasupport@prcsaltillo.com

Support is available direct from Amazon for products purchased there.