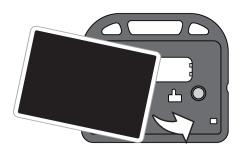

### Wrap Your iPad

- 1. Insert iPad towards the bottom right-hand corner.
- Carefully begin to wrap the edges until the iPad is fully enclosed by the VersaWrap.