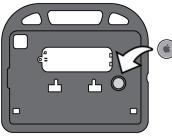

### Install Tracking Tag

 Before inserting your iPad: Place your optional Apple AirTag™ in the location shown above.