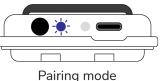

### Pairing VersaSpeaker with iPad

- 1. Hold I/O button down for 3 seconds.
- Flashing blue light indicates pairing
- Solid blue light indicates the speaker has successfully paried.

Successfully paired