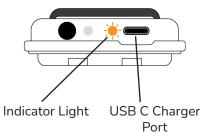

### I/O Button

## Charge Your Speaker

- 1. Plug charging cable into USB C Charger Port.
- 2. The indicator light should be flashing orange to indicate it is charging.
- 3. Solid orange light indicates the battery is charged (when charger attached).

Note: \*Low Battery\* When orange light flashes twice every 30 seconds battery is below 15%. Typical battery life is 9 hours.