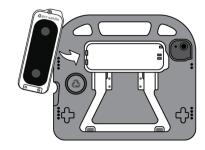

### Removing Cover Plate

- 1. Grab the tab on the right side of the cover plate.
- 2. Lift to the plate to remove.

#### Attaching Speaker

- 1. With cover removed, align tabs on left side and slide speaker into place.
- Then, on the right side, press down until speaker clicks in.
- Device can be secured with screw on the right side, if desired.