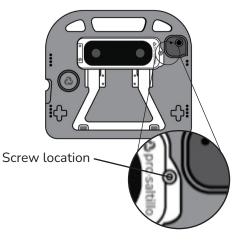

#### Attaching Speaker

- 1. With cover removed, align tabs on left side and slide speaker into place.
- Then, on the right side, press down until speaker clicks in.
- Device can be secured with screw on the right side, if desired.