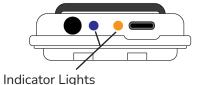

### I/O Button

### Pairing VersaSpeaker with iPad

- 1. Hold I/O button down for 3 seconds.
- Flashing blue light indicates pairing
- Solid blue light indicates the speaker has successfully paried.

Successfully paired

## Charge Your Speaker

- 1. Plug charging cable into USB C Charger Port.
- 2. The indicator light should be flashing orange to indicate it is charging.
- 3. Solid orange light indicates the battery is charged (when charger attached).

Note: \*Low Battery\* When orange light flashes twice every 30 seconds battery is below 15%. Typical battery life is 9 hours.

# Light Indicators Reference

| LIGHT                           | STATUS                      |
|---------------------------------|-----------------------------|
| Flashing Blue                   | Pair Mode                   |
| Solid Blue                      | Paired                      |
| Flashing Orange                 | Charging (while plugged in) |
| Solid Orange                    | Charged                     |
| Intermittent<br>Flashing Orange | Battery level<br>below 15%  |