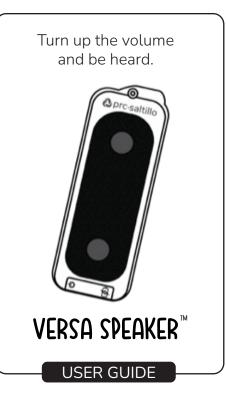

### I/O Button

### **Turning Power On/Off**

- To Turn on Press I/O button. You will hear a tone that indicates the speaker is powered on. Speaker will automatically go into pairing mode.
- To Turn off Press & hold I/O button for 7 seconds.
- To Hard Reset, when necessary, press and hold I/O button for more than 10 seconds.