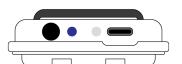

### Pairing VersaSpeaker with iPad

- 1. Hold I/O button down for 3 seconds.
- Flashing blue light indicates pairing
- Solid blue light indicates the speaker has successfully paried.

Successfully paired